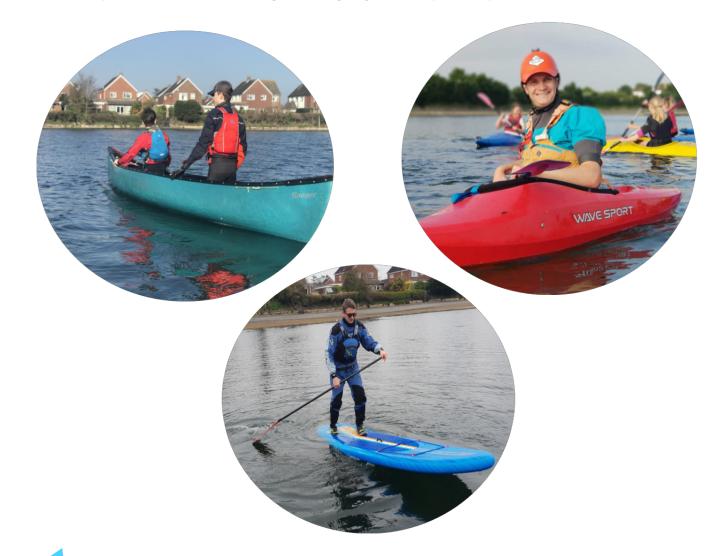

#### Step 6:

Attend the Course. This course qualifies you in your chosen craft. Either kayak, canoe, SUP or Sit-on top. This means you, as the instructor, can only operate out of that specific craft. However, you can run sessions for anyone in any paddlesport craft. You may also have to complete any development actions, if given by your course provider. Once completed, with your club or centre, you can develop a professional development plan to outline the support you need to run your own courses.