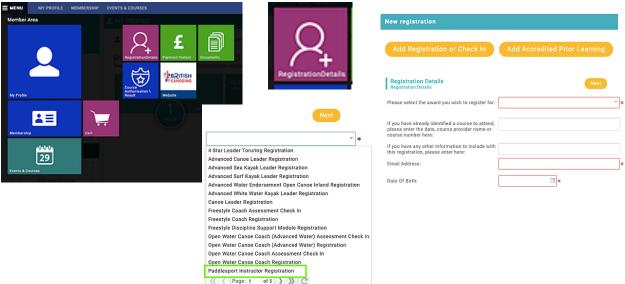

#### Register that you are attending a course.

Navigate to your membership portal and within the menu click Register. Complete the form and the pay the £45 cost.

The £45 gives you the registration and access to resources only BC Paddlesport Instructors have access to.