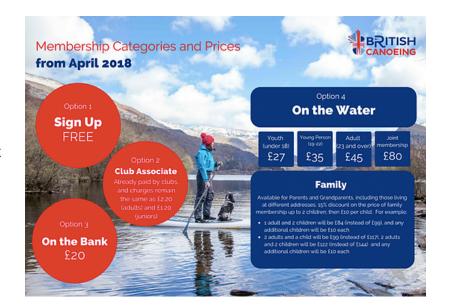

### **Step 2:**

Pay for the correct membership age for on the water and fill out the correct details.

info@primepaddling.co.uk www.primepaddling.co.uk